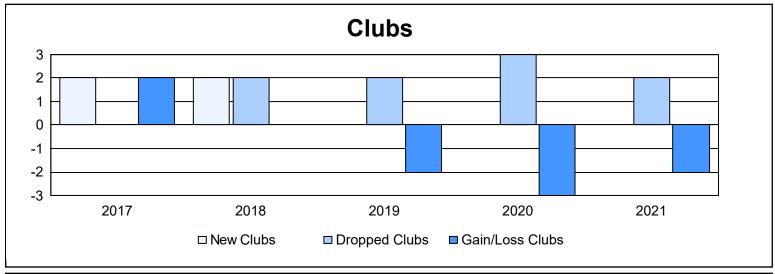

District 20 R1 As of June 2021 Cumulative

| Year      | New<br>Clubs | Dropped<br>Clubs | Gain/<br>Loss<br>Clubs | New<br>Members | Charter<br>Members | Reinstate<br>Members | Transfer<br>Members | Total<br>Member<br>Added | Total<br>Members<br>Dropped | Gain/<br>Loss<br>Members |
|-----------|--------------|------------------|------------------------|----------------|--------------------|----------------------|---------------------|--------------------------|-----------------------------|--------------------------|
| 2016-2017 | 2            | 0                | 2                      | 77             | 133                | 17                   | 7                   | 234                      | 207                         | 27                       |
| 2017-2018 | 2            | 2                | 0                      | 112            | 72                 | 6                    | 1                   | 191                      | 301                         | -110                     |
| 2018-2019 | 0            | 2                | -2                     | 69             | 30                 | 4                    | 7                   | 110                      | 153                         | -43                      |
| 2019-2020 | 0            | 3                | -3                     | 50             | 0                  | 3                    | 6                   | 59                       | 169                         | -110                     |
| 2020-2021 | 0            | 2                | -2                     | 34             | 2                  | 4                    | 1                   | 41                       | 102                         | -61                      |
| Average   | 1            | 2                | -1                     | 68             | 47                 | 7                    | 4                   | 127                      | 186                         | -59                      |